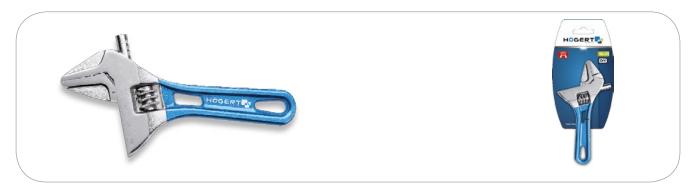

# Adjustable wrench with short handle

## Description

Adjustable wrench ideal for plumbing and mechanical work. Wide applicability in maintenance and repairs activities.

#### Characteristics

- made of chromium-vanadium alloy steel
- drop-forged
- durable
- features a wide jaw capacity up to 32 mm
- easy to read metric scale on the head
- thin, tapered nose for getting in tight spots
- about 30% lighter than a standard adjustable wrench
- ergonomic and short handle allows access to tight work spaces