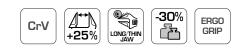

#### **Characteristics**

- made of chromium-vanadium alloy steel
- drop-forged
- durable
- features a wide jaw capacity up to 43 mm
- easy to read metric scale on the head
- thin, tapered nose for getting in tight spots
- about 30% lighter than a standard adjustable wrench
- ergonomic handle