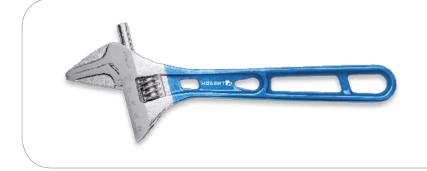

### Description

Adjustable wrench for plumbing and mechanical work. Wide applicability in maintenance and repairs activities.

#### **Characteristics**

- made of chromium-vanadium alloy steel
- drop-forged
- durable
- features a wide jaw capacity up to 43 mm
- easy to read metric scale on the head
- thin, tapered nose for getting in tight spots
- about 30% lighter than a standard adjustable wrench
- ergonomic handle