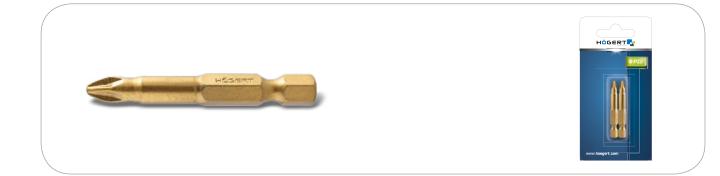

# PZ2 screwdriver bits

#### Description

Insert screwdriver bits engineered for use in hand-driving application or with power tools – both corded drills and rechargeable cordless drills. The bit has four extra edges that increases the surface of contact with the screw head.

#### **Characteristics**

- made of high quality S2 steel
- titanium nitride coating extending bit life
- the special SLIM profile allowing the user to get into tighter hard-to-reach areas
- anti-slip knurling
- 1/4" hex profile