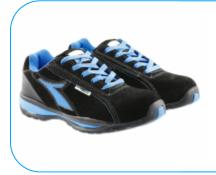

## Work shoes, SRC, S1, size 40

## **Opis Produktu**

Men's safety shoes conforming with S1P safety class according to ISO 20345: 2011. They are designed for safety and comfort of work. They are made of durable suede leather in fashionable black and blue colours. Shoes are equipped with steel toes that protect toes, among others against falling objects, debris, tools. Due to the anti-slip sole, they are perfect for walking on uneven and slippery surfaces. Shoes are recommended in logistics, transport, automotive industry, renovation and construction works. They are perfect for indoor use (e.g. halls).

## Charakterystyka

- The product meets the requirements of the standard regarding safety footwear EN ISO 20345:2011
- Category II of safety footwear with additional properties, for use at work S1P
- SRC slip resistance
- reinforced closed heel area
- metal cap for better toe protection (resistant to crushing impacts of up to 200J)
- made of leather
- slip-resistant polyurethane outsole
- lining made of breathable mesh knit fabric for good ventilation
- EVA insole protects against chafing
- energy absorbing heel
- resistant to petroleum and grease
- steel insert protecting against punctures up to 1100Kn
- electrostatic discharge control properties
- CE certificate
- black with blue inserts
- optimum fit guarantees the comfort of use.