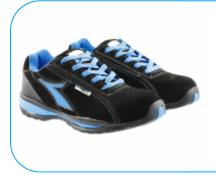

## **Opis Produktu**

Men's safety shoes conforming with S1P safety class according to ISO 20345: 2011. They are designed for safety and comfort of work. They are made of durable suede leather in fashionable black and blue colours. Shoes are equipped with steel toes that protect toes, among others against falling objects, debris, tools. Due to the anti-slip sole, they are perfect for walking on uneven and slippery surfaces. Shoes are recommended in logistics, transport, automotive industry, renovation and construction works. They are perfect for indoor use (e.g. halls).

## Charakterystyka

- The product meets the requirements of the standard regarding safety footwear EN ISO 20345:2011
- Category II of safety footwear with additional properties, for use at work S1P
- SRC slip resistance
- reinforced closed heel area
- metal cap for better toe protection (resistant to crushing impacts of up to 200J)
- made of leather
- slip-resistant polyurethane outsole
- lining made of breathable mesh knit fabric for good ventilation
- EVA insole protects against chafing
- energy absorbing heel
- resistant to petroleum and grease
- steel insert protecting against punctures up to 1100Kn
- electrostatic discharge control properties
- CE certificate
- black with blue inserts
- optimum fit guarantees the comfort of use.