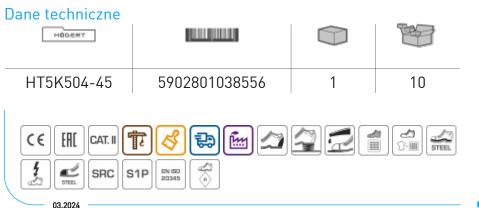

## Charakterystyka

- The product meets the requirements of the standard regarding safety footwear EN ISO 20345:2011
- Category II of safety footwear with additional properties, for use at work S1P
- SRC slip resistance
- reinforced closed heel area
- metal cap for better toe protection (resistant to crushing impacts of up to 200J)
- made of leather
- slip-resistant polyurethane outsole
- lining made of breathable mesh knit fabric for good ventilation
- EVA insole protects against chafing
- energy absorbing heel
- resistant to petroleum and grease
- steel insert protecting against punctures up to 1100Kn
- electrostatic discharge control properties
- CE certificate
- black with blue inserts
- optimum fit guarantees the comfort of use.