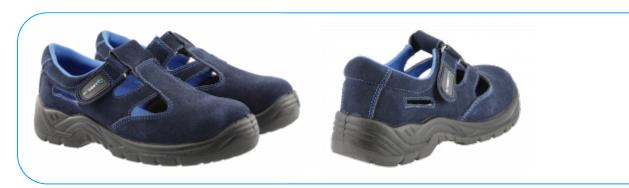

# LABER protective sandals S1P SRC navy 46

#### Opis Produktu

Men's safety sandals made in accordance with SB category of work-protective shoes according to ISO 20345:2011. Footwear made of suede provides convenience and comfort of use. Sandals are equipped with steel toe caps which protect toes, among others, against falling objects, rubble, tools. Additionally, steel insert in the sole allows to work on the ground with sharp protruding objects. Sandals are perfect for walking on uneven and slippery surfaces due to anti-slip soles.

Sandals recommended in logistic, transport, automotive industry, renovation and construction works. They are perfect for indoor use (e.g. halls). Especially recommended in spring and summer seasons.

## Charakterystyka

- made in accordance with the standard defining the requirements for safety shoes ISO 20345: 2011;
- safety work footwear category: S1;
- anti-slip properties SRC;
- made of suede leather:
- anti-electrostatic properties;
- Cat. II;
- reinforced heel:
- anti-slip polyurethane soles;
- lining made of breathable knitted fabric;
- steel toe cap for enhanced protection of the toes (resistant to impact up to 200J);
- resistant to diesel oil and lubricants;
- knitted fabric lining that prevents chafing;
- energy absorption in the heel part;
- steel insole that protects against perforating;
- optimum fitting to the shape of foot;
- fashionable navy blue / blue colours.