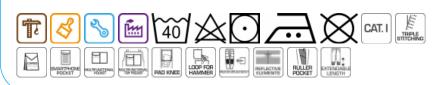

#### Charakterystyka

- material: TC fabric, 65% polyester, 35% cotton;
- 270 g/m<sup>2</sup>;
- Oxford 300D reinforcing back and knees padding;
- triple seams;
- gusset added to trousers to improve freedom of movement;
- Velcro-fastened knee pad pockets;
- made in accordance with EN ISO 13688;
- 8 pockets:
- 1 back pocket with flap;
- 1 chest pocket covered with flap for a pen;
- 2 side pockets;
- 1 side pocket with flap and Velcro closure;
- 1 mobile-phone side pocket with flap;
- 1 pocket with zipper;
- 1 ruler pocket;
- possibility of extending the trousers-legs;
- adjustable braces with elastic insert;
- back waist fit adjustment with elastic band and buttons on the side of the trousers;
- loops:
- D-ring for attaching keys, identification tag;
- reflective elements front of trousers;
- fashionable dark grey colour with green accents;
- universal application in the light industry, automotive, transport and logistics, ideal for renovation, construction, warehouse, service and technical works.