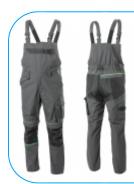

#### Opis Produktu

Carefully made men's protective dungarees. High-quality materials and strong weave provide durability and hig comfort of use. Technical cut does not restrict movement. Reflective details allow to increase work safety in the dark.

Dungarees are available in fashionable dark grey colour and in a wide range of sizes (from S to 3XL). Perfect for production and construction workers. Also recommended for fitters, service technicians and technicians.

#### Charakterystyka

- material: TC fabric, 65% polyester, 35% cotton;
- 270 g/m<sup>2</sup>;
- Oxford 300D reinforcing back and knees padding;
- triple seams;
- gusset added to trousers to improve freedom of movement;
- Velcro-fastened knee pad pockets;
- made in accordance with EN ISO 13688;
- 8 pockets:
- 1 back pocket with flap;
- 1 chest pocket covered with flap for a pen;
- 2 side pockets;
- 1 side pocket with flap and Velcro closure;
- 1 mobile-phone side pocket with flap;
- 1 pocket with zipper;
- 1 ruler pocket;
- possibility of extending the trousers-legs;
- adjustable braces with elastic insert;
- back waist fit adjustment with elastic band and buttons on the side of the trousers;
- loops:
- D-ring for attaching keys, identification tag;
- reflective elements front of trousers;
- fashionable dark grey colour with green accents;
- universal application in the light industry, automotive, transport and logistics, ideal for renovation, construction, warehouse, service and technical works.