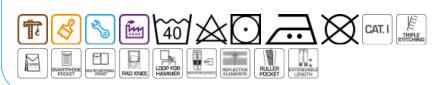

#### Charakterystyka

- material: TC fabric, 65% polyester, 35% cotton;
- 270 g/m<sup>2</sup>;
- Oxford 300D reinforcing back and knees padding;
- triple seams;
- gusset added to trousers to improve freedom of movement;
- Velcro-fastened knee pad pockets;
- made in accordance with EN ISO 13688;
- 7 pockets:
- 1 back pocket with flap;
- 2 side pockets;
- 1 side pocket with flap and Velcro closure;
- 1 mobile-phone side pocket with flap;
- 1 pocket with zipper;
- 1 ruler pocket;
- possibility of extending the trousers-legs;
- back waist fit adjustment with elastic band;
- buttoned waist, zipper fly;
- loops;
- D-ring for attaching keys, identification tag;
- reflective elements front of trousers;
- fashionable dark grey colour with green accents;
- universal application in the light industry, automotive, transport and logistics, ideal for renovation, construction, warehouse, service and technical works.