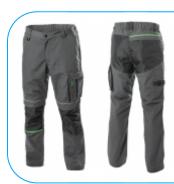

#### Opis Produktu

Carefully made men's protective trousers. High-quality materials and strong weave provide durability and high comfort of use. Technical cut does not restrict movement. Reflective details allow to increase work safety in the dark.

Trousers are available in fashionable dark grey colour and in a wide range of sizes (from S to 3XL). Perfect for production and construction workers. Also recommended for fitters, service technicians and technicians.

#### Charakterystyka

- material: TC fabric, 65% polyester, 35% cotton;
- 270 g/m<sup>2</sup>;
- Oxford 300D reinforcing back and knees padding;
- triple seams;
- gusset added to trousers to improve freedom of movement;
- Velcro-fastened knee pad pockets;
- made in accordance with EN ISO 13688;
- 7 pockets:
- 1 back pocket with flap;
- 2 side pockets;
- 1 side pocket with flap and Velcro closure;
- 1 mobile-phone side pocket with flap;
- 1 pocket with zipper;
- 1 ruler pocket;
- possibility of extending the trousers-legs;
- back waist fit adjustment with elastic band;
- buttoned waist, zipper fly;
- loops;
- D-ring for attaching keys, identification tag;
- reflective elements front of trousers;
- fashionable dark grey colour with green accents;
- universal application in the light industry, automotive, transport and logistics, ideal for renovation, construction, warehouse, service and technical works.