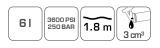

### **Charakteristics**

- 6 L capacity;
- steel tank;
- maximum pressure 3600 PSI / 250 BAR;
- grease delivery volume per stroke 3 cm<sup>3</sup>;
- M10x1 threads;
- 1.8 m long hose with 4-jaw coupler and steel, conical tip included in a set;
- a foot-operated piston, additionally sealed;
- vent valve;
- 2 wheels enable quick and convenient transport of tool to the workplace.