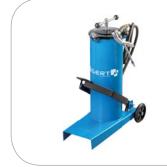

#### **Product description**

Foot operated grease pump can be used in heavy industry, agriculture, construction, as well as automotive to service industrial machines, combine harvesters, construction machines, as well as cars, vans and trucks. Intended for professional use.

### **Charakteristics**

- 6 L capacity;
- steel tank;
- maximum pressure 3600 PSI / 250 BAR;
- grease delivery volume per stroke 3 cm<sup>3</sup>;
- M10x1 threads;
- 1.8 m long hose with 4-jaw coupler and steel, conical tip included in a set;
- a foot-operated piston, additionally sealed;
- vent valve;
- 2 wheels enable quick and convenient transport of tool to the workplace.