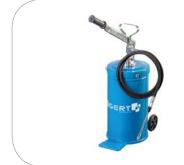

#### **Product description**

Manual grease gun can be used in heavy industry, agriculture, construction, as well as automotive to service industrial machines, combine harvesters, construction machines, as well as cars, vans and trucks. Intended for professional use.

### **Charakteristics**

- 16 L capacity;
- steel tank;
- maximum pressure 2600 PSI/ 180 BAR;
- grease delivery volume per stroke 3 cm<sup>3</sup>;
- M10x1 threads;
- 1.8 m long hose with 4-jaw coupler and steel, conical tip included in a set;
- vent valve;
- aluminium head;
- 2 wheels enable quick and convenient transport of tool to the workplace.