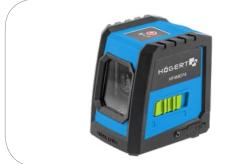

## Green laser level

### **Product description**

Professional self-leveling cross line laser level for precise defining of vertical and horizontal lines with a laser beam. Its application ensures the highest precision of measurement and the elimination of errors in renovation and construction, finishing, assembly and installation works. It is also applicable to decorating works, e.g. hanging shelves or paintings. It can be used both indoors and outdoors.