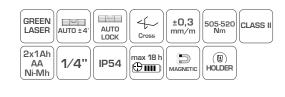

#### **Characteristics**

- high self-leveling accuracy +/- 4°, manual adjustment is not required;
- working range: beam up to 11.5 m / diameter up to 23 m;
- green laser beam ensures even better legibility and clarity of reading;
- self-leveling lock increases the comfort of work;
- cross-measurement option;
- measurement accuracy at the level of 0.3 mm/m;
- laser wavelength 505 ~ 520 Nm;
- class II accuracy;
- 1/4" tripod thread;
- IP54 rating will ensure protection against dust and water;
- working time up to 18 hours;
- additional holder and magnetic holder;
- powered by 2 x 1Ah AA Ni-Mh batteries;
- compact size and low weight ensure easy storage and transport of the level, which can be a basic equipment of a tool box
- packed in a practical case that protects the product against dirt and damage.