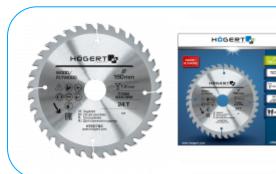

# TCT saw blade 190x24Tx30

#### Opis Produktu

A saw blade is highly resistant to temperature and deformation. It is designed for cutting various types of materials made of solid wood as well as wood-like materials, such as OSB, particleboard, fibreboard, and plywood. For work with hand and cordless circular saws and mitre saws (depending on dimension). Thanks to the small cutting kerf width, the saw blade has less resistance when cutting. It is applicable to renovation and construction, finishing and carpentry works. Due to the highest quality raw materials used, the saw blades are perfect for professional use.

### Charakterystyka

- made of Mn65 manganese steel alloy;
- maximum rotational speed:

HT6D773, HT6D774, HT6D775 - 9500 RPM,

HT6D776, HT6D777 - 9200 RPM,

HT6D778, HT6D779, HT6D780, HT6D781, HT6D782 - 8200 RPM,