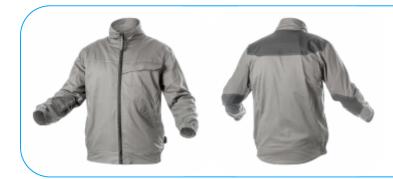

## KALMIT protective blouse light gray L (52)

## **Opis Produktu**

Carefully made men's protective sweatshirt. High-quality materials and strong weave provide durability and high comfort of use. 100% cotton protects against excessive sweating and discomfort, it does not discolour or pilling. In addition, technical cut does not restrict movement. Reflective details allow to increase work safety in the dark. Sweatshirt is available in fashionable light grey colour with blue accents and in a wide range of sizes (from S to 3XL). Perfect for production and construction workers. Also recommended for fitters, service technicians and technicians.

## Charakterystyka

- material: 100% cotton;
- 240 g/m<sup>2</sup>;
- Oxford 300D reinforcing padding on shoulders and elbows;
- made in accordance with EN ISO 13688;
- zip closure;
- 3 pockets:
- 1 chest pocket covered with flap for a pen;
- 2 lower pockets;
- elastic band on the sleeve and on the sides of the sweatshirt;
- reflective elements sweatshirt front and back;
- back extension protecting the back;
- stand-up collar;
- vents to increase air circulation;
- fashionable light grey colour with blue accents;
- universal application in the light industry, automotive, transport and logistics, ideal for renovation, construction, warehouse, service and technical works.