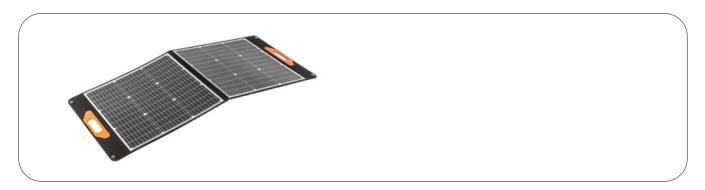

### Product description

100W solar panel is a device that converts sunlight into electricity. Using solar energy, one of the most ecological and renewable energy sources, the panel can power various electronic devices or charge batteries. Such a solar panel is often used in situations where traditional sources of electricity are not available, such as during camping trips, car trips, boats or in remote places where access to the electricity network is limited. Thanks to their portable size and versatile output options, such panels are also useful as a home emergency power source.

#### Characteristics

- power: 100W;
- cable type: MC4;
- ingress protection (IP): X4;
- USB-A output: QC3.0, max 24W (5V/9V/12V);
- USB-C output: PD, max 45W 9A (5V/9V/12V/15V);
- dimensions of folded panel: 560 x 630 x 45 mm;
- dimensions of the unfolded panel: 1265 x 560 x 25 mm;
- the panel is a power source for power stations HT2E213, HT2E214 and HT2E215.