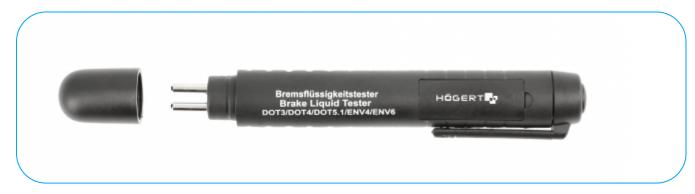

## Brake fluid tester

## **Product description**

The tool for quick and accurate measurement of quality parameters of brake fluid in a car. Its operation is very simple, and the indications are quick and precise. Simply remove the brake fluid reservoir cap, press the button on the tester and immerse the electrodes for a moment. LED diodes, described with specific values, clearly indicate the quality of fluid under test and communicate the power status. The tester has an automatic off button, so there is no need to remember to turn it off. AAA battery power supply is very convenient and reliable to use. Measurement of 5 different types of brake fluids allows for universal application. Modern design, materials of which the tool is made, and quality of workmanship ensure durability and ease of use for many years.