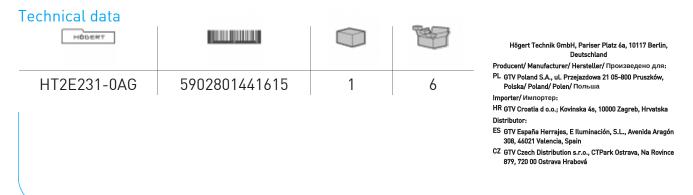

de of metal enhances the wear resistance and ensures precision of the mechanism. OneAccuSystem 18 V enables using the selected battery in a wide and diverse range of power tools for the most heavy-duty work.

## Characteristics

- Diameter of wheel 125 mm.
- Rotational speed 8000 RPM.
- Cutting guard.
- Grinding guard.
- Smooth regulation of guard position.
- Tool-free installation and adjustment of the blade guards.
- Soft, anti-slip handle.
- Additional antivibration side handle.
- Two-step power switch.
- Metal gearbox housing.
- Metal gearbox mechanism.
- Motor protected against dust and seizure.
- M14 mount.
- Weight 1.5 kg.
- The rechargeable battery to be purchased separately.
- 3 years warranty (after the tool is registered).
- Brushless motor.

EAN code - 5902801441615.

07.2024