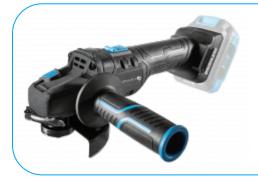

## **Product description**

Efficient and comfortable tool for cutting and grinding metal, smoothing out welds and removing rust. Perfect for the construction site, renovations, car workshops, metal processing and locksmith workshops. The maximum wheel diameter of 125 mm and its high rotational speed of 8000 RPM, enable deep and quick cutting, and efficient grinding thanks to the large abrasive area. It possesses two specialized guards protecting the user during cutting or grinding. They can be quickly and easily installed without additional tools. They offer smooth regulation of their position, adapting to the activity performed. Two-step, comfortable to use power switch facilitates and secures work with the device. Durable, metallic housing of the gearbox excellently dissipates heat, making the device more efficient and robust. Small circumference of the body enables more secure grip of the power tool, and the soft handle dampens vibrations during operation. The additional handle enables better control of the tool during more demanding works. Brushless motor with innovative construction, thanks to the elimination of brush friction and special magnets offers greater power, longer operation time and lifespan of the device. Advanced electronic circuits continuously regulate the motor operation, optimizing its power according to the performed activity, which translates into efficiency and maximization of the battery operation time. The motor is protected against dust, pieces of metal and seizure. Gearbox made of metal enhances the wear resistance and ensures precision of the mechanism. OneAccuSystem 18 V enables using the selected battery in a wide and diverse range of power tools for the most heavy-duty work.

## Characteristics

- Diameter of wheel 125 mm.
- Rotational speed 8000 RPM.
- Cutting guard.
- Grinding guard.
- Smooth regulation of guard position.
- Tool-free installation and adjustment of the blade guards.
- Soft, anti-slip handle.
- Additional antivibration side handle.
- Two-step power switch.
- Metal gearbox housing.
- Metal gearbox mechanism.
- Motor protected against dust and seizure.
- M14 mount.
- Weight 1.5 kg.
- The rechargeable battery to be purchased separately.
- 3 years warranty (after the tool is registered).
- Brushless motor.