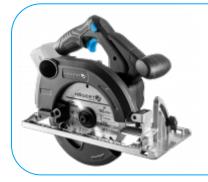

## **Product description**

Precise and quick tool for long and deep cuts of simple sheets of wood, planks, kitchen countertops, floorings etc. Versatile mounting bracket allows the use of two opening sizes of 20 and 30 mm. Rotational speed 0-5000 RPM, enabling rapid and efficient work with a 165 mm blade. Cutting depth and angle adjustment – 55 mm at 90° and 39.5 mm at 45° makes the tool versatile for various applications. Die-cast aluminium foot, upper and lower covers provide greater operational stability and durability, and lower weight. Tool-free cutting depth and angle facilitates work. Dust suction attachment improves comfort and precision of cutting. Soft handle enables more reassuring hold of the power tool and dampens vibrations during operation. The built-in, powerful LED illuminates the work areas perfectly. Brushless motor with innovative construction, thanks to the elimination of brush friction and special magnets offers greater power, longer operation time and lifespan of the device. Advanced electronic circuits continuously regulate the motor operation, optimizing its power according to the performed activity, which translates into efficiency and maximization of the battery operation time. The motor is protected against dust, pieces of metal and seizure. Gearbox made of metal enhances the wear resistance and ensures precision of the mechanism. Thermal safety device protects the tool against overheating during operation. OneAccuSystem 18 V enables using the selected battery in a wide and diverse range of power tools for the most heavy-duty work.

## **Characteristics**

- Diameter of wheel 165 mm.
- Wheel opening diameters 20 & 30 mm.
- Cutting at the angle of 45° to the depth of 39.5 mm.
- Cutting at the angle of 90° to the depth of 55 mm.
- Tool-free cutting angle and depth adjustment.
- Rotational speed: 0-5000 RPM.
- Base material aluminium.
- Top and bottom shield material aluminium.
- Metal gearbox housing.
- Metal gearbox mechanism.
- LED light.
- Anti-vibration, soft handle.
- Vacuum cleaner attachment.
- Parallel guide.
- Brushless motor.
- Motor protected against dust, metal particles and seizure.
- Device overheat protection.
- Weight 3.23 kg.